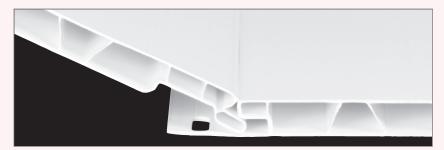

**SHEET SIZES:** 16" coverage x 10', 12', 16' and 20'. Custom lengths available **INSTALLATION:** Hidden fastener design. Do not fasten through face of panel.

Do not fasten tightly - allow 1/16" clear under head of fasteners

ACCESSORIES: #10 x 1" Pancake Type A Screw, no washer #8 x 3/4" Pancake Screw c/w nylon washer Siliconized interior acrylic latex sealant