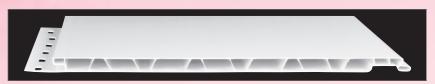

### **Trusscore PVC Wall and Ceiling Panel**

FEATURES:

- Polyvinyl Chloride Panel
- Class A Fire Rating per ASTM E-84 (Flame spread = 25)
- CFIA Approved for walls and ceilings
- Meets and exceeds Hygienic Construction codes
- Bright smooth finish
- 10 Year Warranty made in Canada
- Corrosion resistant
- Hidden fastener design
- Pre-punched nailing flange
- Inner truss design for spanning strength
- Tight fitting Tongue and Groove design
- APPLICATIONS: Agricultural, Industrial, Commercial and Residential Interior Wall and Ceiling Liner Health Care Facilities, Food Processing Plants, Schools, Car Washes, Kennels, Riding Stables

**SHEET SIZES:** 16" coverage x 10', 12', 16' and 20'. Custom lengths available **INSTALLATION:** Hidden fastener design. Do not fasten through face of panel.

Do not fasten tightly - allow 1/16" clear under head of fasteners