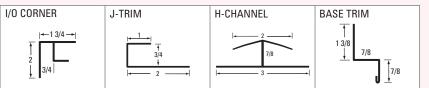

den fastener design
- Pre-punched nailing flange
- Inner truss design for spanning strength
- Tight fitting Tongue and Groove design
- APPLICATIONS: Agricultural, Industrial, Commercial and Residential Interior Wall and Ceiling Liner Health Care Facilities, Food Processing Plants, Schools, Car Washes, Kennels, Riding Stables

**SHEET SIZES:** 16" coverage x 10', 12', 16' and 20'. Custom lengths available **INSTALLATION:** Hidden fastener design. Do not fasten through face of panel.

Do not fasten tightly - allow 1/16" clear under head of fasteners

ACCESSORIES: #10 x 1" Pancake Type A Screw, no washer #8 x 3/4" Pancake Screw c/w nylon washer Siliconized interior acrylic latex sealant





#### All Trims in 10' lengths





# **Ribcore PVC Liner Panels**





#### All Trims in 12' lengths