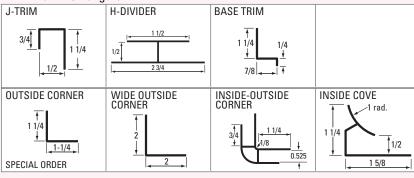

th finish
- 10 Year Warranty made in Canada
- Corrosion resistant
- Hidden fastener design
- Pre-punched nailing flange
- Inner truss design for spanning strength
- Tight fitting Tongue and Groove design
- APPLICATIONS: Agricultural, Industrial, Commercial and Residential Interior Wall and Ceiling Liner Health Care Facilities, Food Processing Plants, Schools, Car Washes, Kennels, Riding Stables

**SHEET SIZES:** 16" coverage x 10', 12', 16' and 20'. Custom lengths available **INSTALLATION:** Hidden fastener design. Do not fasten through face of panel.

Do not fasten tightly - allow 1/16" clear under head of fasteners

ACCESSORIES: #10 x 1" Pancake Type A Screw, no washer #8 x 3/4" Pancake Screw c/w nylon washer Siliconized interior acrylic latex sealant





#### All Trims in 10' lengths





# **Ribcore PVC Liner Panels**





#### All Trims in 12' lengths