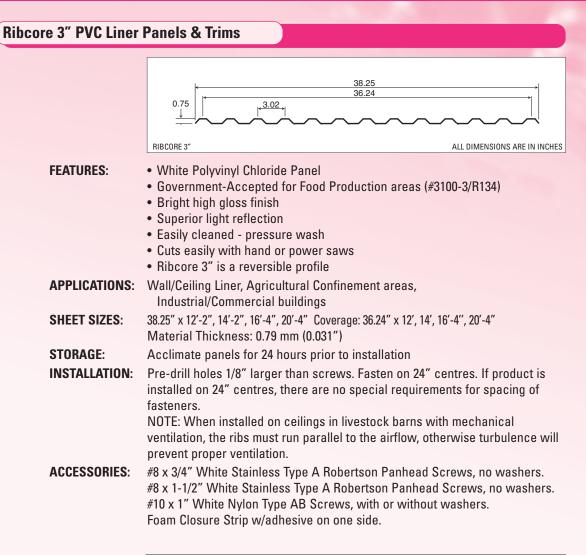

Canada
- Corrosion resistant
- Hidden fastener design
- Pre-punched nailing flange
- Inner truss design for spanning strength
- Tight fitting Tongue and Groove design
- APPLICATIONS: Agricultural, Industrial, Commercial and Residential Interior Wall and Ceiling Liner Health Care Facilities, Food Processing Plants, Schools, Car Washes, Kennels, Riding Stables

**SHEET SIZES:** 16" coverage x 10', 12', 16' and 20'. Custom lengths available **INSTALLATION:** Hidden fastener design. Do not fasten through face of panel.

Do not fasten tightly - allow 1/16" clear under head of fasteners

ACCESSORIES: #10 x 1" Pancake Type A Screw, no washer #8 x 3/4" Pancake Screw c/w nylon washer Siliconized interior acrylic latex sealant





#### All Trims in 10' lengths





# **Ribcore PVC Liner Panels**





#### All Trims in 12' lengths