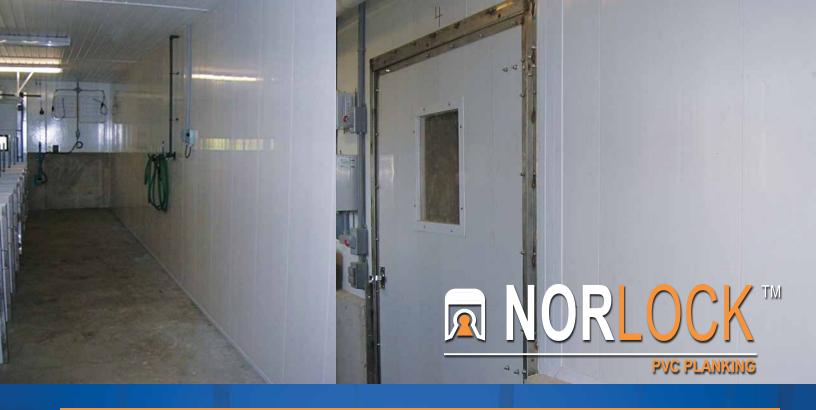

A versatile and cost-effective PVC plank, uniquely designed for superior strength and durability, requiring no secondary reinforcement.

...pour vous faciliter les Affaires

Norlock PVC Planking's custom-designed profile makes it a superior building solution for a range of agricultural and industrial uses and applications. It is primarily used in livestock facilities for both interior walls and pen partitions. Its structurally advanced construction features more plastic per square foot, making it ready for all types of use without any wood reinforcement, saving you money. This durable planking is able to withstand the extra weight of equipment, waterlines, feeders, and controllers fastened directly to it.

Norlock's easy-to-clean profile makes it useful for livestock penning, gating, inner divider walls, and interior walls.

Norlock PVC Planking is available in multiple lengths. Contact your Agway Metals representative for details.