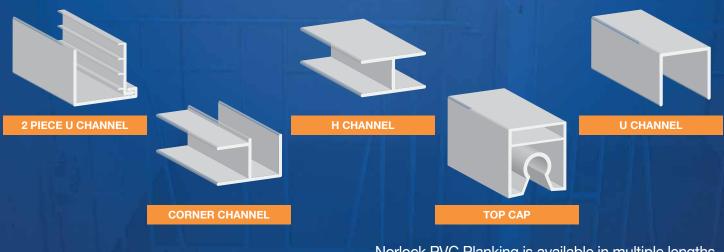

uniquely designed for superior strength and durability, requiring no secondary reinforcement.



...pour vous faciliter les Affaires



Norlock PVC Planking's custom-designed profile makes it a superior building solution for a range of agricultural and industrial uses and applications. It is primarily used in livestock facilities for both interior walls and pen partitions. Its structurally advanced construction features more plastic per square foot, making it ready for all types of use without any wood reinforcement, saving you money. This durable planking is able to withstand the extra weight of equipment, waterlines, feeders, and controllers fastened directly to it.

Norlock's easy-to-clean profile makes it useful for livestock penning, gating, inner divider walls, and interior walls.



Norlock PVC Planking is available in multiple lengths. Contact your Agway Metals representative for details.

A full range of PVC planking accessories makes installation simple and secure.