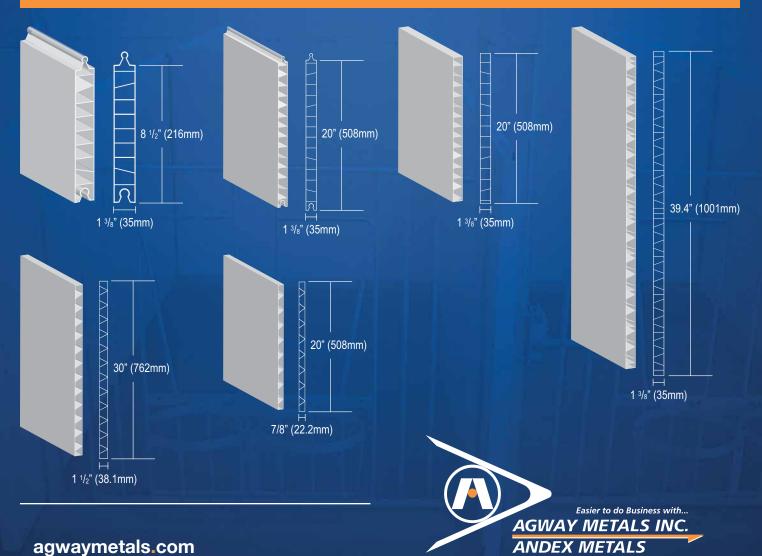

Norlock's easy-to-clean profile makes it useful for livestock penning, gating, inner divider walls, and interior walls.

Norlock PVC Planking is available in multiple lengths. Contact your Agway Metals representative for details.