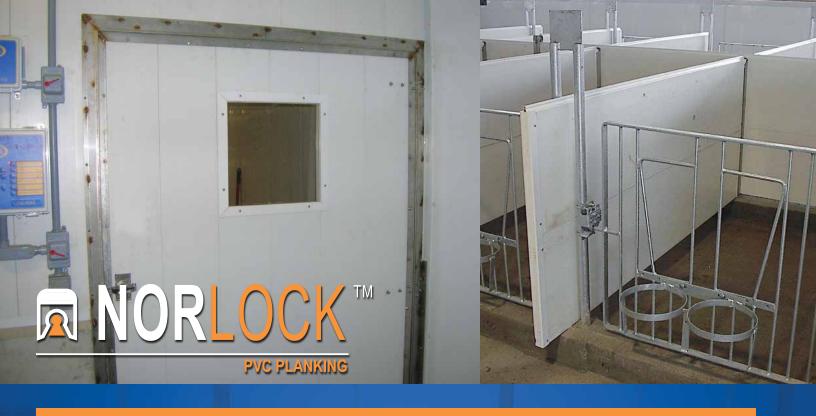

A versatile and cost-effective PVC plank, uniquely designed for superior strength and durability, requiring no secondary reinforcement.

...pour vous faciliter les Affaires

Norlock PVC Planking's custom-designed profile makes it a superior building solution for a range of agricultural and industrial uses and applications. It is primarily used in livestock facilities for both interior walls and pen partitions. Its structurally advanced construction features more plastic per square foot, making it ready for all types of use without any wood reinforcement, saving you money. This durable planking is able to withstand the extra weight of equipment, waterlines, feeders, and controllers fastened directly to it.

Norlock's easy-to-clean profile makes it useful for livestock penning, gating, inner divider walls, and interior walls.

Norlock PVC Planking is available in multiple lengths. Contact your Agway Metals representative for details.