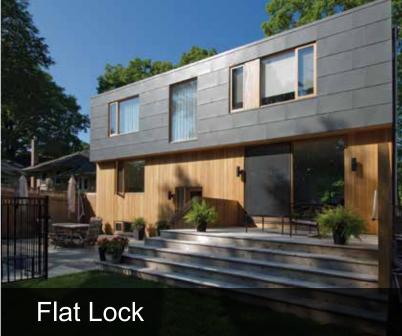

The versatility of the Flat Lock panel allows for very fast and easy installation which makes it very affordable for residential as well as commercial use. Based on a modular panel system

Flat Lock delivers a more traditional rectangular design.