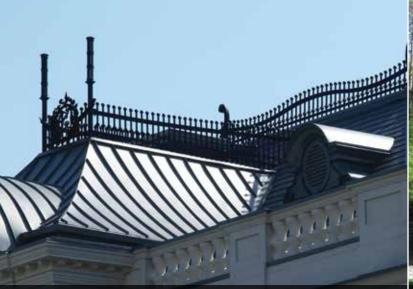

## AGWAY RESIDENTIAL ARCHITECTURE

Agway Metals' Stratus profile is designed with a traditional look that delivers a more contemporary appearance to the entire project. The Panel projects a sleek and stylish appearance designed to enhance the projects overall look.