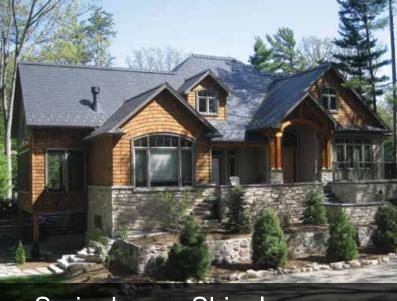

## Springhouse Shingles

Springhouse Shingles provide a unique and spectacular finish with a traditional appeal. Engineered with a textured finish to look like traditional shingles, Springhouse Shingles offer a rugged and long lifecycle that is entirely maintenance free.