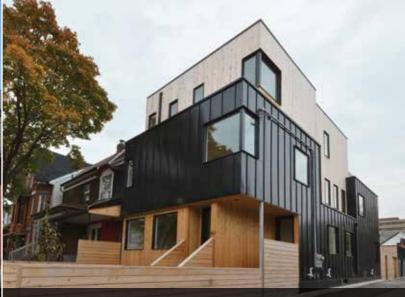

## **ARStandingSeamProfile**

Agway's AR Standing Seam Profiles offer a raised rigid standing seam at three different depths and an assortment of widths to achieve a variety of contemporary, architecturally pleasing designs. Panels are installed using hidden clips and fasteners that produce wall and roofing cladding that provides clean, crisp lines.