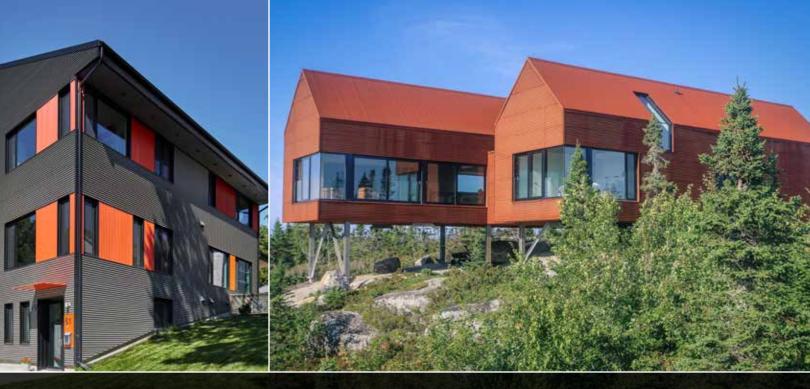

## AGWAY RESIDENTIAL ARCHITECTURE

Agway Metals' Stratus profile is designed with a traditional look that delivers a more contemporary appearance to the entire project. The Panel projects a sleek and stylish appearance designed to enhance the projects overall look.