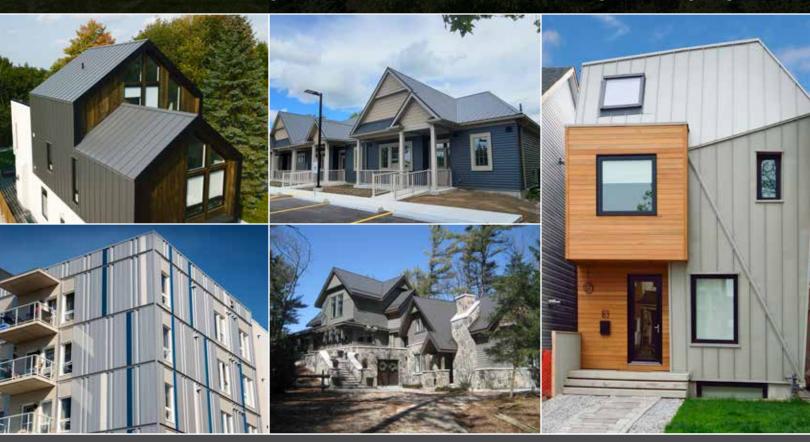

## AGWAY RESIDENTIAL ARCHITECTURE

Agway Metals' Stratus profile is designed with a traditional look that delivers a more contemporary appearance to the entire project. The Panel projects a sleek and stylish appearance designed to enhance the projects overall look.