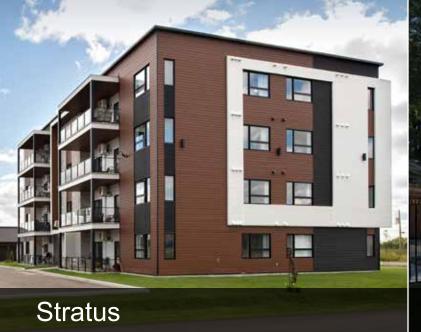

## AGWAY RESIDENTIAL ARCHITECTURE

Agway Metals' Stratus profile is designed with a traditional look that delivers a more contemporary appearance to the entire project. The Panel projects a sleek and stylish appearance designed to enhance the projects overall look.