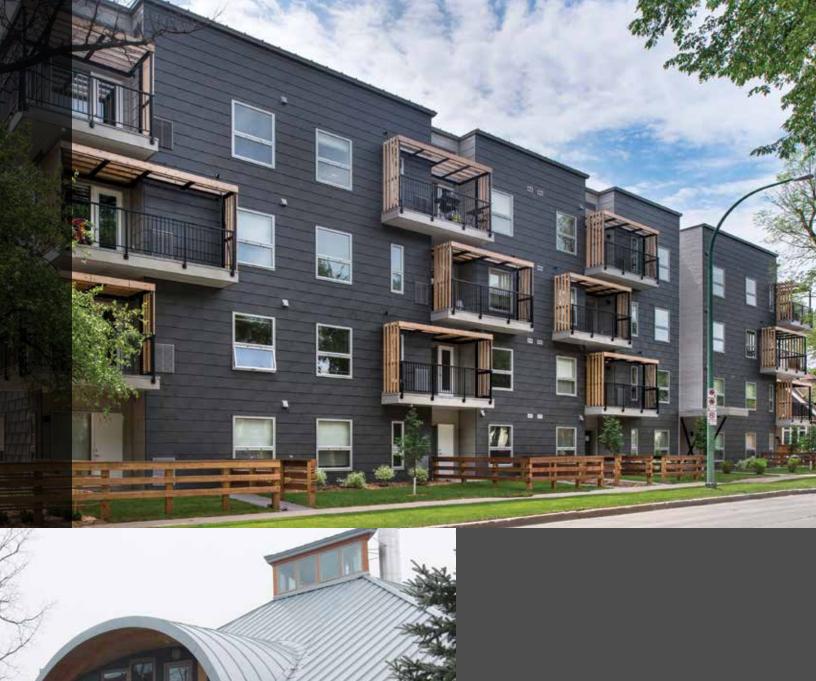

## AGWAY RESIDENTIAL ARCHITECTURE

Agway Metals' Stratus profile is designed with a traditional look that delivers a more contemporary appearance to the entire project. The Panel projects a sleek and stylish appearance designed to enhance the projects overall look.