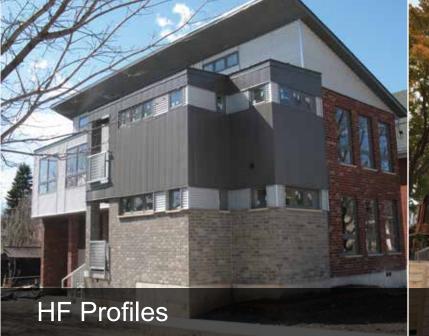

HF profiles continue to be a popular choice among architects for a variety of residential applications. With 5 different styles and no visible fasteners, these panels install easily and deliver the clean, sleek lines of contemporary surfaces.