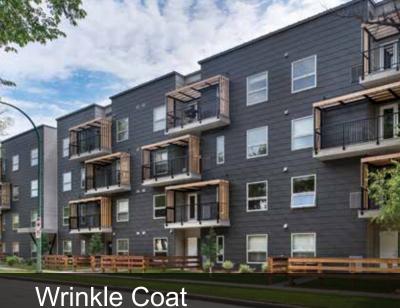

Wrinkle Coat is an organic, coated steel with a standard paint thickness of 35 or 40 microns. Architecturally attractive aesthetics with a mat finish that provides a unique wrinkled surface finish. The colours present a natural look and feel to the overall project.