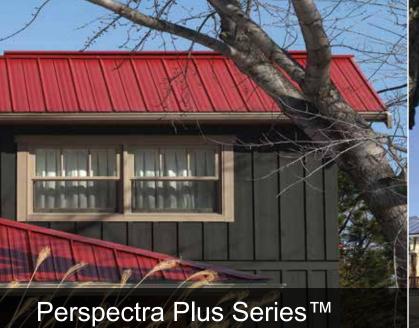

# ARCHITECTURAL PROFILES

Perspectra Plus Series™ is the next generation in our profile paint systems. Perspectra Plus Series is now even more resistant to chalk, fade, chemical degradation and scratching. It uses state of the art Silicone Modified Polyester (SMP) technology and a new resin backbone which provides enhanced performance to end-users.