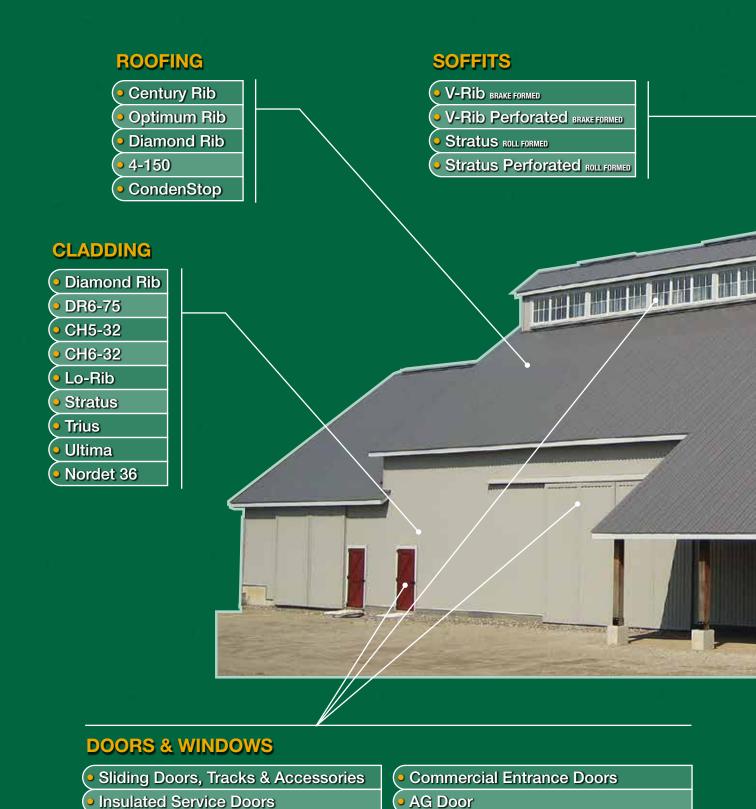

Our unique selection of metal roofing and wall cladding product profiles deliver proven agricultural solutions. Moreover, AGWAY products are available in many styles, shapes and colours and, as always, with AGWAY you're dealing with a company fully committed to delivering exceptional service and support for its agricultural solutions.

## **ADDITIONAL FEATURES**

- Job Site Deliveries
- Hole or Slot Perforations
- Fly Screens
- Punching
- V or Bubble Ribs
- SPV Coating
- Crossbreaking
- S' Locks
- Swaging
- Custom Fabrication

## **VENTS & LOUVRES**

- 10' Commercial Ventilator
- #1200 Vent
- #1800 Vent
- #2400 Vent

- #480 Low Profile Vent
- SRV Ventilator
- Round Top Ventilator
- Turbine Roof Ventilator
- Gooseneck Ventilator
- Fan Hood
- Cupola & Weathervanes
- Louvres & Shutters

## **FLASHING**

Standard & Custon (up to 20' long)

### **ACCESSORIES**

- Eavestroughs & Do
- Snow Control
- Fasteners
- Closures (Metal, Fo
- Sealants
- Pipe Flashing

## **INSULATION**

- Agri Plus Insulation
- Metal Reflective Ins

## **PLASTICS**

- Trusscore™ (white or grey)
- Fiberglass Embossed Boards
- Poly-Tuff Polyethylene Sheet
- Tuff Board
- Norlock™

- Ribcore™
- Fiberglass Reinforced Panels
- Clear Polycarbonate Century Rib Panels
- Clear or Solar Grey Profiled Polycarbonate Panel