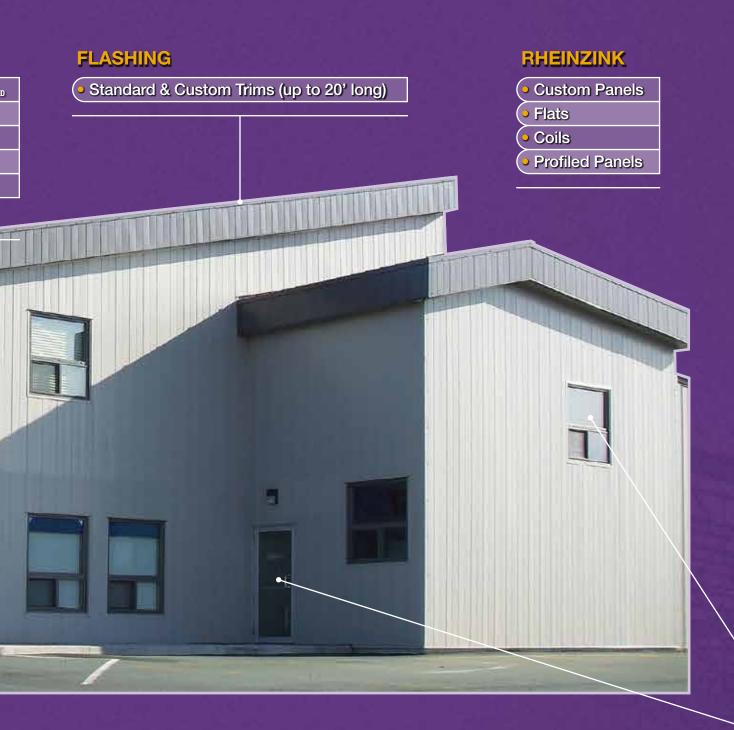

#### **ACCESSORIES**

- Z-Bars Notched / Z-Bars Plain (up to 30' long)
- U-Bars (up to 30' long)
- Hat Sections (up to 30' long)
- Fasteners
- Closures (Metal, Foam & Tape)

- Sealants
- Soffits Plain or Vented
- Louvres
- Co-ordinated Louvres
- Metal Reflective Insulation

Our unique selection of wall cladding product profiles delivers proven solutions and includes a wide array of cladding profiles in a range of colours, shapes and sizes, as well as complete inventories of all related components and accessories. And with AGWAY, you're dealing with a company fully committed to delivering service excellence and full support for its proven line of building solutions.

So, whatever you need, we have it. Discover Products Plus – it's just one more great reason why AGWAY is "Easier to do Business with..."

- The Architect's Choice: AGWAY cladding profiles are the preferred choice of many architects for a variety of institutional, industrial and commercial applications
- The Customer's Choice: profiles are available in a range of gauges and a variety of standard and custom colours
- Complete Roofing Solutions for Any Project:
  AGWAY product offerings include flashings,
  doors & windows, fasteners and other accessories
- Inside and Out: AGWAY offers both interior & exterior panels to complete your project on time and on budget