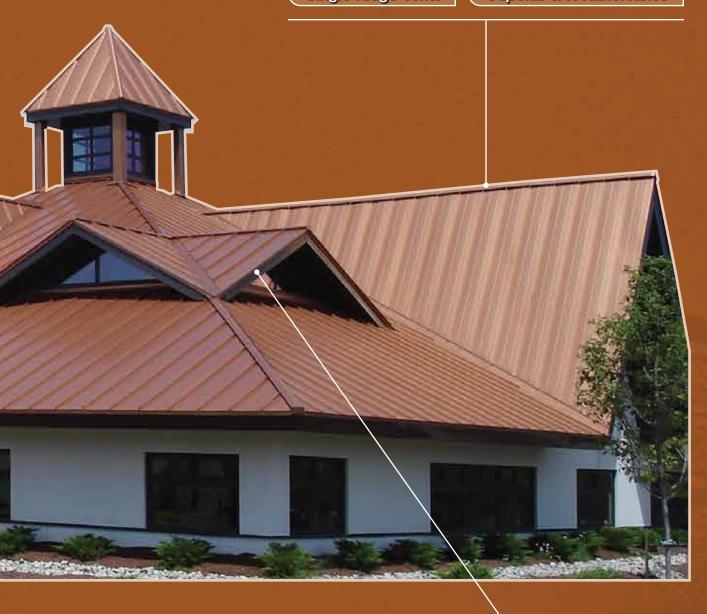

# **Metal Roofing Products**

## **ROOFING**

AR Standing Seam

Curved AR Standing Seam

Nail Strip

Snap Lock

Diamond Rib

Century Rib

Optimum Rib

# **FLASHING**

- Standard and Custom Trims (up to 20' long)
- Custom Notched Bars (to match roofing profiles)