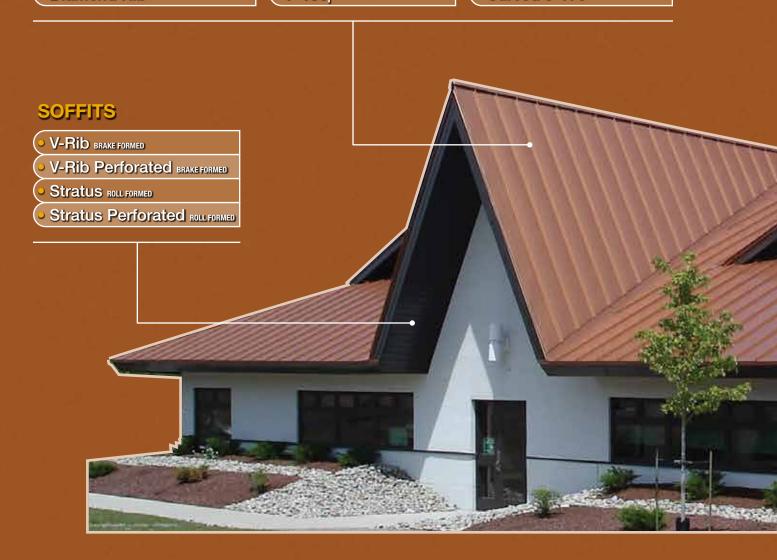

# ACCESSORIES

- Eavestroughs & Downspouts
- Snow Control
- Fasteners
- Sealants

- Closures (Metal, Foam & Tape)
- Pipe Flashing
- Titanium Underlayments