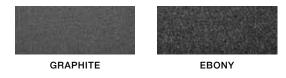

With a contemporary look, Agway's Stratus profile delivers a sleek and stylish appearance. Installed vertically or horizontally, Stratus' integrated hidden fastener system ensures clean sightlines to enhance any projects overall appearance.





### Features

- Manufactured in 26 Ga
- Custom lengths 12" to 384" (305 mm to 9.754 m)
- Concealed nailing strip with -3/4" x 3/16" Screw Slots on 2 1/2" centres (19.1 mm x 4.8 mm Screw Slots on 63.5 mm centres)

# **Applications**

- Accent Panels
- Vertical Wall Installation
- Horizontal Wall Installation
- Soffits

## Standard Colours

#### PERSPECTRA PLUS SERIES™



#### WRINKLE COAT



### PRINT SERIES



Colours shown are printed approximations of actual painted product and may vary slightly. Actual colour samples of all colours are available upon request.