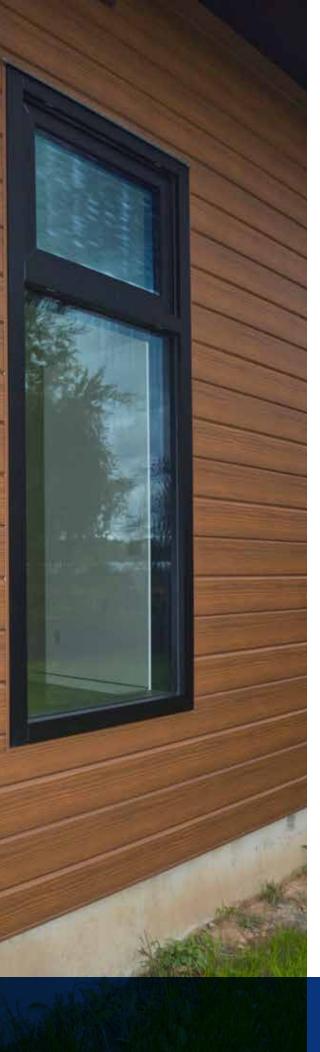

With a contemporary look, Agway's Stratus profile delivers a sleek and stylish appearance. Installed vertically or horizontally, Stratus' integrated hidden fastener system ensures clean sightlines to enhance any projects overall appearance.