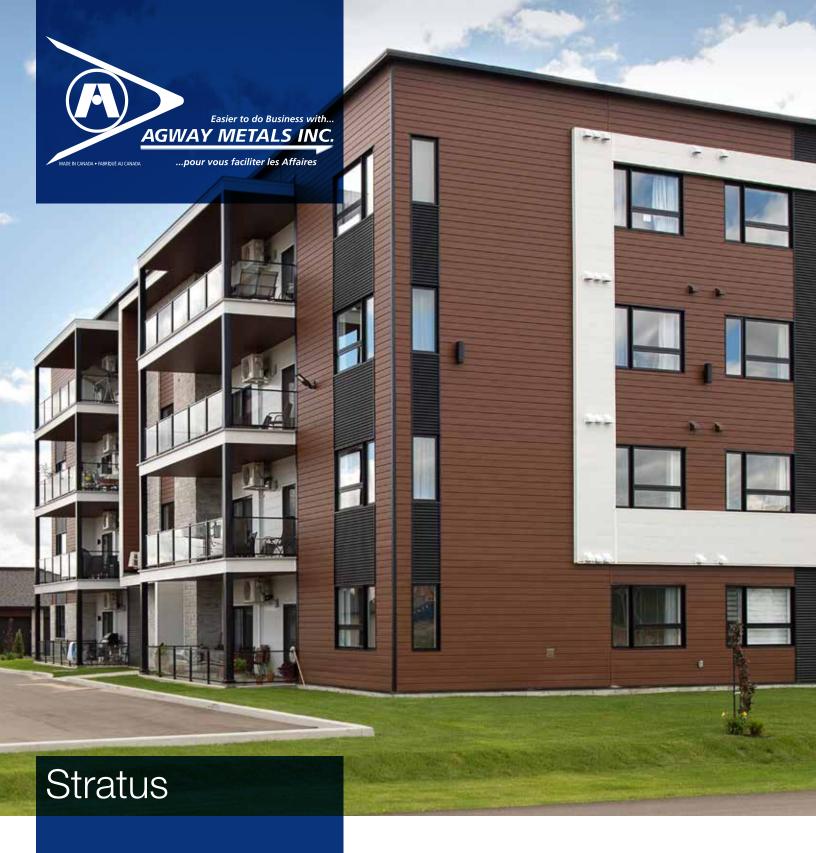

With a contemporary look, Agway's Stratus profile delivers a sleek and stylish appearance. Installed vertically or horizontally, Stratus' integrated hidden fastener system ensures clean sightlines to enhance any projects overall appearance.