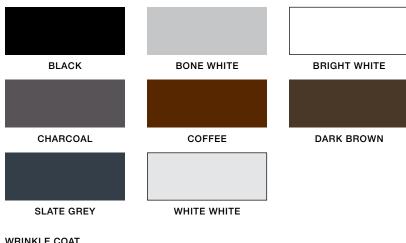

With a contemporary look, Agway's Stratus profile delivers a sleek and stylish appearance. Installed vertically or horizontally, Stratus' integrated hidden fastener system ensures clean sightlines to enhance any projects overall appearance.





### Features

- Manufactured in 26 Ga
- Custom lengths 12" to 384" (305 mm to 9.754 m)
- Concealed nailing strip with -3/4" x 3/16" Screw Slots on 2 1/2" centres (19.1 mm x 4.8 mm Screw Slots on 63.5 mm centres)

# **Applications**

- Accent Panels
- Vertical Wall Installation
- Horizontal Wall Installation
- Soffits

## Standard Colours

#### PERSPECTRA PLUS SERIES™



#### WRINKLE COAT



### PRINT SERIES



Colours shown are printed approximations of actual painted product and may vary slightly. Actual colour samples of all colours are available upon request.