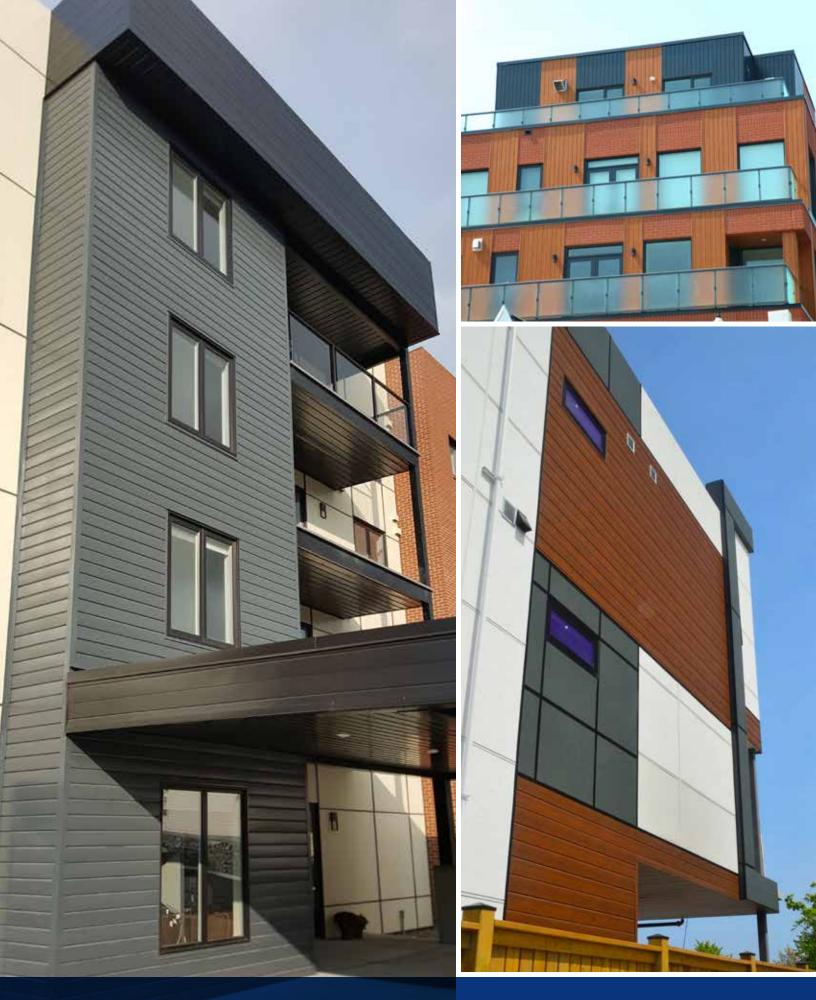

With a contemporary look, Agway's Stratus profile delivers a sleek and stylish appearance. Installed vertically or horizontally, Stratus' integrated hidden fastener system ensures clean sightlines to enhance any projects overall appearance.

# **Applications**

- Accent Panels
- Vertical Wall Installation
- Horizontal Wall Installation
- Soffits